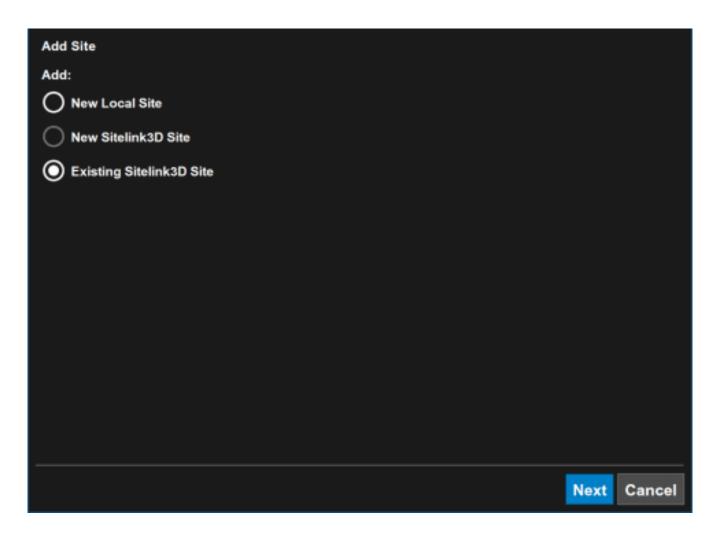

In the Add Site menu, select Existing Sitelink3D Site from the list.

Now, hit the Next button.

From the Add drop-down list, choose by Sites in Vicinity.

You should now see a list of jobsites that are in your general vicinity.