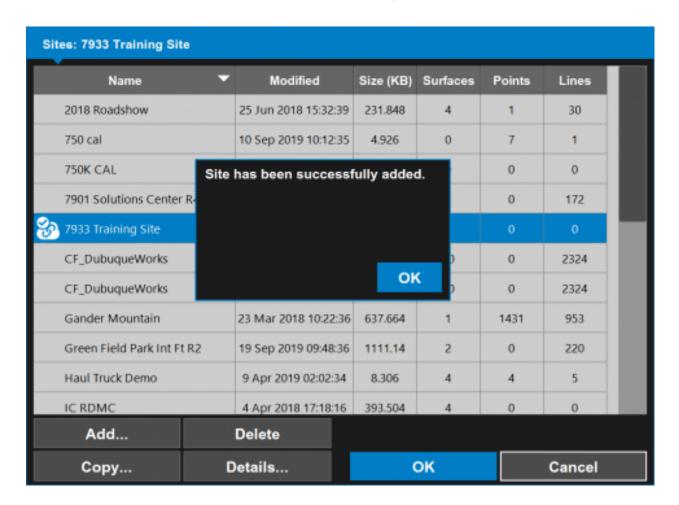

To add a new site, hit the Add... button.

| Sites: 7933 Training Site  |         |                      |           |          |        |       |
|----------------------------|---------|----------------------|-----------|----------|--------|-------|
| Name                       | ~       | Modified             | Size (KB) | Surfaces | Points | Lines |
| 2018 Roadshow              |         | 25 Jun 2018 15:32:39 | 231.848   | 4        | 1      | 30    |
| 750 cal                    |         | 10 Sep 2019 10:12:35 | 4.926     | 0        | 7      | 1     |
| 750K CAL                   |         | 5 Sep 2019 13:29:14  | 2.812     | 0        | 0      | 0     |
| 7901 Solutions Center I    | R4      | 7 Aug 2019 16:35:28  | 1362.61   | 1        | 0      | 172   |
| 7933 Training Site         |         | 21 Oct 2019 16:07:52 | 302.538   | 1        | 0      | o     |
| CF_DubuqueWorks            |         | 14 Aug 2019 16:39:52 | 7288.16   | 20       | 0      | 2324  |
| CF_DubuqueWorks            |         | 6 Aug 2019 12:03:06  | 7285.52   | 20       | 0      | 2324  |
| Gander Mountain            |         | 23 Mar 2018 10:22:36 | 637.664   | 1        | 1431   | 953   |
| Green Field Park Int Ft R2 |         | 19 Sep 2019 09:48:36 | 1111.14   | 2        | 0      | 220   |
| Haul Truck Demo            |         | 9 Apr 2019 02:02:34  | 8.306     | 4        | 4      | 5     |
| IC RDMC                    |         | 4 Apr 2018 17:18:16  | 393.504   | 4        | 0      | 0     |
| Add                        |         | Delete               |           |          |        |       |
| Сору                       | Details |                      | OK        |          | Cancel |       |

When you are finished, hit the Ok button.

You should now see the message: Site has been successfully added.

Make sure it's selected from the list, and hit the OK button.

Once connected, you can hit the green Sitelink3D icon in the bottom middle of 3D-MC to change jobsites.