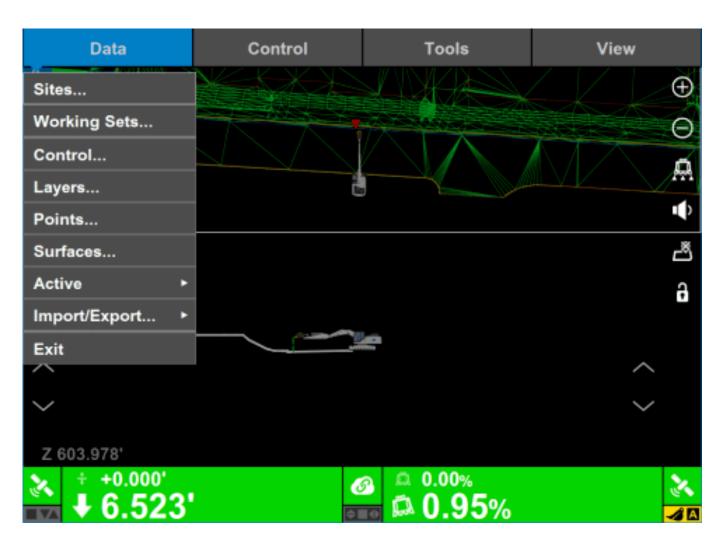

To add the site, go to Data > Sites...

In the Sites menu, you will see a list of all sites currently loaded onto that display. Any Sitelink3D hosted site will be shown with a Sitelink3D connectivity icon to the left of the Name.

To add a new site, hit the Add... button.

| Sites: 7933 Training Site  |         |                      |           |          |        |       |
|----------------------------|---------|----------------------|-----------|----------|--------|-------|
| Name                       | ~       | Modified             | Size (KB) | Surfaces | Points | Lines |
| 2018 Roadshow              |         | 25 Jun 2018 15:32:39 | 231.848   | 4        | 1      | 30    |
| 750 cal                    |         | 10 Sep 2019 10:12:35 | 4.926     | 0        | 7      | 1     |
| 750K CAL                   |         | 5 Sep 2019 13:29:14  | 2.812     | 0        | 0      | 0     |
| 7901 Solutions Center I    | R4      | 7 Aug 2019 16:35:28  | 1362.61   | 1        | 0      | 172   |
| 7933 Training Site         |         | 21 Oct 2019 16:07:52 | 302.538   | 1        | 0      | o     |
| CF_DubuqueWorks            |         | 14 Aug 2019 16:39:52 | 7288.16   | 20       | 0      | 2324  |
| CF_DubuqueWorks            |         | 6 Aug 2019 12:03:06  | 7285.52   | 20       | 0      | 2324  |
| Gander Mountain            |         | 23 Mar 2018 10:22:36 | 637.664   | 1        | 1431   | 953   |
| Green Field Park Int Ft R2 |         | 19 Sep 2019 09:48:36 | 1111.14   | 2        | 0      | 220   |
| Haul Truck Demo            |         | 9 Apr 2019 02:02:34  | 8.306     | 4        | 4      | 5     |
| IC RDMC                    |         | 4 Apr 2018 17:18:16  | 393.504   | 4        | 0      | 0     |
| Add                        |         | Delete               |           |          |        |       |
| Сору                       | Details |                      | OK        |          | Cancel |       |