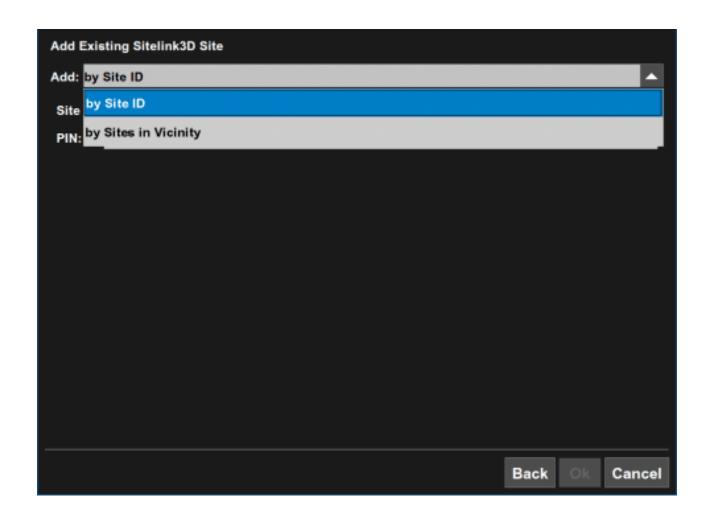

In the Add Site menu, select Existing Sitelink3D Site from the list.

Now, hit the Next button.

From the Add drop-down list, choose by Sites in Vicinity.

You should now see a list of jobsites that are in your general vicinity.