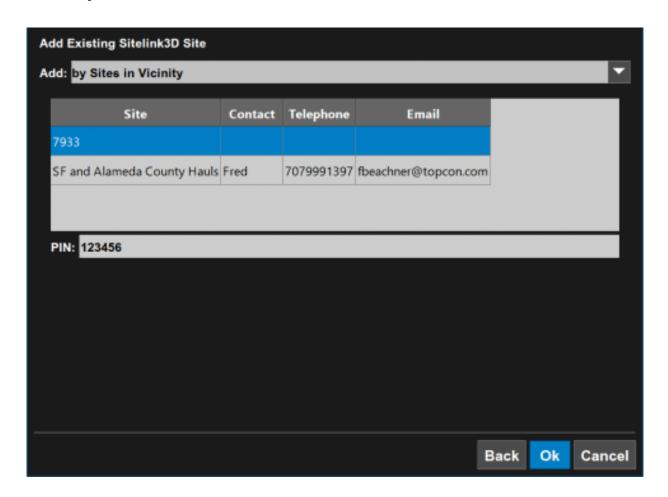

In the Add Site menu, select Existing Sitelink3D Site from the list.

Now, hit the Next button.

From the Add drop-down list, choose by Sites in Vicinity.

You should now see a list of jobsites that are in your general vicinity.

To make a site discoverable, two things must be done in the Sitelink3D v2 portal:

- The site is set to Discoverable in the Site Settings menu.
- A region is defined on the site.

Select the site you wish to join, and enter an Access PIN if applicable.

When you are finished, hit the Ok button.

You should now see the message: Site has been successfully added.

Make sure it's selected from the list, and hit the OK button.

Once connected, you can hit the green Sitelink3D icon in the bottom middle of 3D-MC to change jobsites.