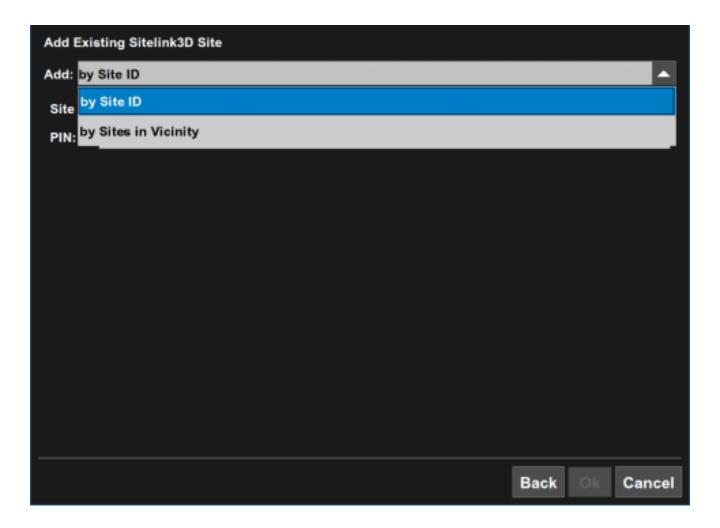

In the Add Site menu, select Existing Sitelink3D Site from the list.

Now, hit the Next button.

From the Add drop-down list, choose by Site ID.

You will be required to enter a Site ID. This ID can be found in the Sitelink3D web portal by selecting the job menu and going to Site Information.