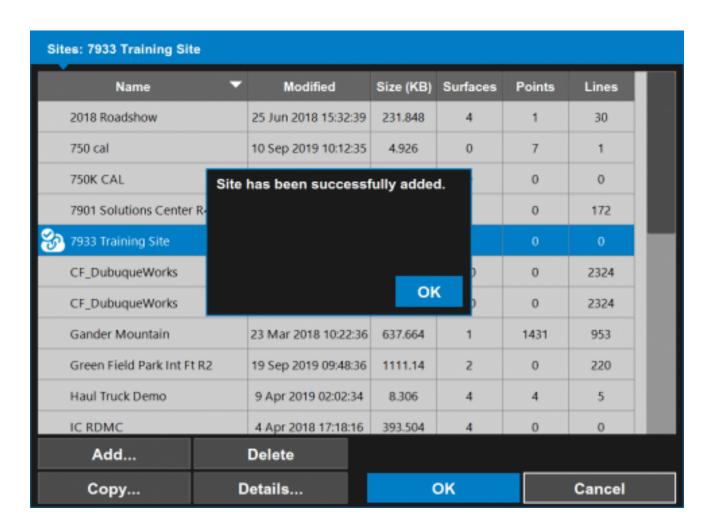

To add a new site, hit the Add... button.

| Sites: 7933 Training Site  | , |                      |           |          |        |        |  |
|----------------------------|---|----------------------|-----------|----------|--------|--------|--|
| Name                       | ~ | Modified             | Size (KB) | Surfaces | Points | Lines  |  |
| 2018 Roadshow              |   | 25 Jun 2018 15:32:39 | 231.848   | 4        | 1      | 30     |  |
| 750 cal                    |   | 10 Sep 2019 10:12:35 | 4.926     | 0        | 7      | 1      |  |
| 750K CAL                   |   | 5 Sep 2019 13:29:14  | 2.812     | 0        | 0      | 0      |  |
| 7901 Solutions Center R4   |   | 7 Aug 2019 16:35:28  | 1362.61   | 1        | 0      | 172    |  |
| 🇞 7933 Training Site       |   | 21 Oct 2019 16:07:52 | 302.538   | 1        | 0      | 0      |  |
| CF_DubuqueWorks            |   | 14 Aug 2019 16:39:52 | 7288.16   | 20       | 0      | 2324   |  |
| CF_DubuqueWorks            |   | 6 Aug 2019 12:03:06  | 7285.52   | 20       | 0      | 2324   |  |
| Gander Mountain            |   | 23 Mar 2018 10:22:36 | 637.664   | 1        | 1431   | 953    |  |
| Green Field Park Int Ft R2 |   | 19 Sep 2019 09:48:36 | 1111.14   | 2        | 0      | 220    |  |
| Haul Truck Demo            |   | 9 Apr 2019 02:02:34  | 8.306     | 4        | 4      | 5      |  |
| IC RDMC                    |   | 4 Apr 2018 17:18:16  | 393.504   | 4        | 0      | 0      |  |
| Add                        |   | Delete               |           |          |        |        |  |
| Сору                       | 0 | Details              |           | ОК       |        | Cancel |  |

You should now see the message: Site has been successfully added.

Make sure it's selected from the list, and hit the OK button.

Once connected, you can hit the green Sitelink3D icon in the bottom middle of 3D-MC to change jobsites.