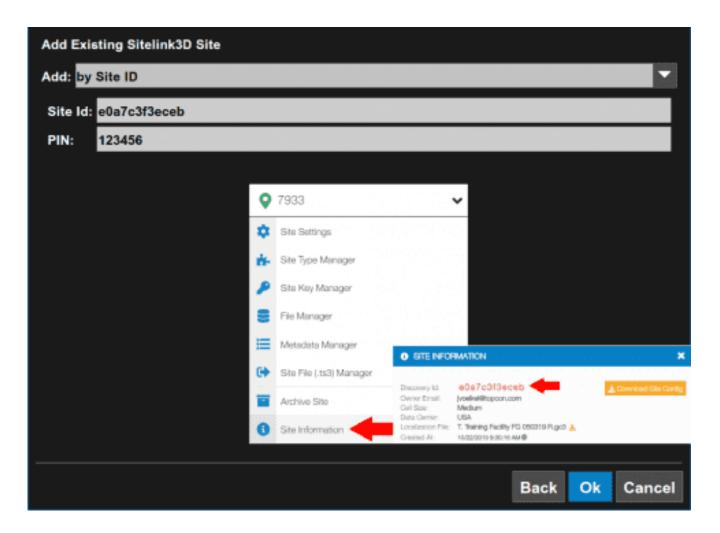

In the Add Site menu, select Existing Sitelink3D Site from the list.

Now, hit the Next button.

From the Add drop-down list, choose by Site ID.

You will be required to enter a Site ID. This ID can be found in the Sitelink3D web portal by selecting the job menu and going to Site Information.

If an Access PIN was created, it can be entered as well. Access PINs are optional but allow anyone to connect to the site if they have the Site ID.

Now, hit the Ok button.

Publish Date: 26 September 2023 Document Version: SQG2208-RevA Software Version: