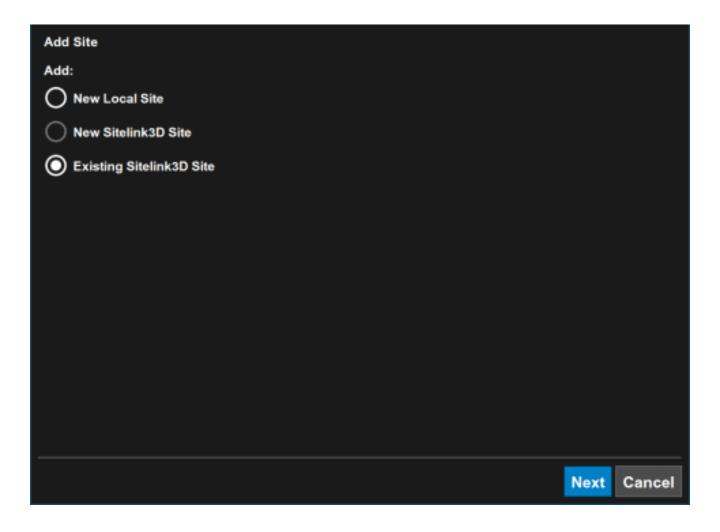

In the Add Site menu, select Existing Sitelink3D Site from the list.

Now, hit the Next button.

From the Add drop-down list, choose by Site ID.

You will be required to enter a Site ID. This ID can be found in the Sitelink3D web portal by selecting the job menu and going to Site Information.