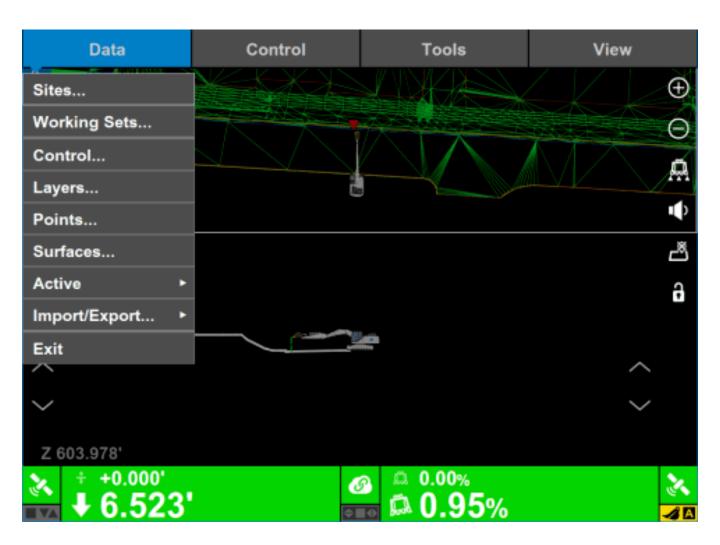

To add the site, go to Data > Sites...

In the Sites menu, you will see a list of all sites currently loaded onto that display. Any Sitelink3D hosted site will be shown with a Sitelink3D connectivity icon to the left of the Name.

To add a new site, hit the Add... button.

| Sites: 7933 Training Site  | , |                      |           |          |        |        |  |
|----------------------------|---|----------------------|-----------|----------|--------|--------|--|
| Name                       | ~ | Modified             | Size (KB) | Surfaces | Points | Lines  |  |
| 2018 Roadshow              |   | 25 Jun 2018 15:32:39 | 231.848   | 4        | 1      | 30     |  |
| 750 cal                    |   | 10 Sep 2019 10:12:35 | 4.926     | 0        | 7      | 1      |  |
| 750K CAL                   |   | 5 Sep 2019 13:29:14  | 2.812     | 0        | 0      | 0      |  |
| 7901 Solutions Center R4   |   | 7 Aug 2019 16:35:28  | 1362.61   | 1        | 0      | 172    |  |
| 🇞 7933 Training Site       |   | 21 Oct 2019 16:07:52 | 302.538   | 1        | 0      | 0      |  |
| CF_DubuqueWorks            |   | 14 Aug 2019 16:39:52 | 7288.16   | 20       | 0      | 2324   |  |
| CF_DubuqueWorks            |   | 6 Aug 2019 12:03:06  | 7285.52   | 20       | 0      | 2324   |  |
| Gander Mountain            |   | 23 Mar 2018 10:22:36 | 637.664   | 1        | 1431   | 953    |  |
| Green Field Park Int Ft R2 |   | 19 Sep 2019 09:48:36 | 1111.14   | 2        | 0      | 220    |  |
| Haul Truck Demo            |   | 9 Apr 2019 02:02:34  | 8.306     | 4        | 4      | 5      |  |
| IC RDMC                    |   | 4 Apr 2018 17:18:16  | 393.504   | 4        | 0      | 0      |  |
| Add                        |   | Delete               |           |          |        |        |  |
| Сору                       | 0 | Details              |           | ОК       |        | Cancel |  |