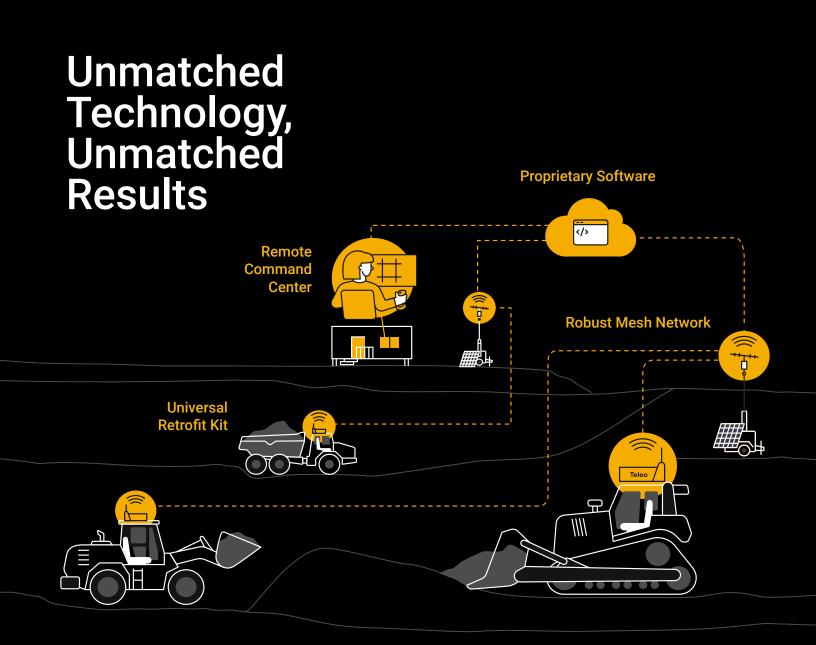

# Maximize Productivity with Supervised Autonomy

Teleo turns any equipment into a supervised autonomous machine. Supervised autonomy combines remote operations with autonomy to allow one operator to control multiple machines in various locations from the comfort of a remote command center.

#### **Turn-key solution**

Everything you need to turn your equipment into remotely operated and supervised autonomous machines is included.

#### Any machine

Retrofit any type of equipment from any manufacturer and era – including mixed fleets.

# Seamless implementation

Expect easy install, hands-on support, fast operator training, and performance guarantees.

TAKING HEAVY IRON TO NEW HEIGHTS

🌐 teleo.ai