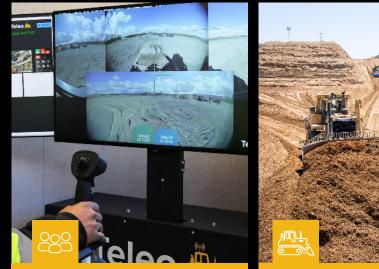

# Maximize Productivity with Supervised Autonomy

Teleo turns any equipment into a supervised autonomous machine. Supervised autonomy combines remote operations with autonomy to allow one operator to control multiple machines in various locations from the comfort of a remote command center.

## Enhance operational visibility

See real-time camera feeds and gain insights to further improve operational performance.

"With Teleo, more people will be attracted to this job because they can run trucks from our office and save hours of drive time to and from job sites. Due to the current labor market, we know going forward we need to do more with less. I believe the Teleo system is the vehicle to make that happen."