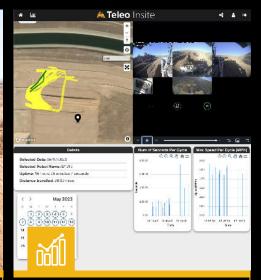

## Enhance operational visibility

See real-time camera feeds and gain insights to further improve operational performance.

"With Teleo, more people will be attracted to this job because they can run trucks from our office and save hours of drive time to and from job sites. Due to the current labor market, we know going forward we need to do more with less. I believe the Teleo system is the vehicle to make that happen."