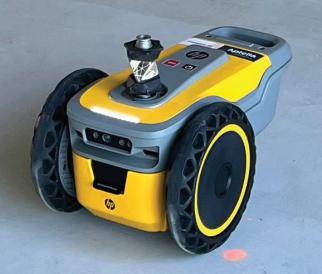

### **HP SitePrint Robot**

This groundbreaking solution in construction site layout automation is designed to revolutionise the way construction professionals handle site set-out tasks, offering unparalleled precision and efficiency.

#### Easy to use tool for everyone on the jobsite

- User friendly interface for easy operation
- Robust industrial design adapts to construction environment
- Increase safety and reduce injuries by improving layout ergonomics