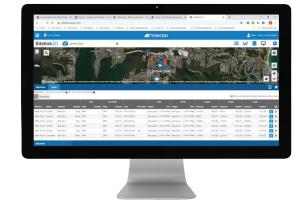

### **Topcon SiteLink 3D**

An easy to use, cloud-based platform to manage all your assets and data, visualisation and reporting

- Increase productivity with live performance metrics: eventdriven, real-time performance tracking on haul cycles with live statistics widgets
- Efficiently manage multiple jobs: create and manage multiple sites and projects, with defined user roles and access levels, as well as file and metadata management
- Keep an eye on progress: overlay design files, alignments and drone imagery to visualise the project in 2D or 3D. Track all connected machines
- Customise to suit your project needs: create regions, materials, activities, delays, shift plans, operator and asset lists. Also supports material bulking factors and states

> Integrates to your workflow: supports import/export to multiple industry-standard formats

Aptella