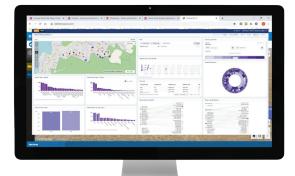

## **Aptella Haul Dashboard**

Critical metrics at a glance with our customisable reporting dashboard accessed via the Aptella website.

- > Fully customisable for your project requirements
- Simple visualisation on an easy to read dashboard showing daily productivity versus targets by material type, with custom mapping to filter by time, material, operator, tonnes and regions
- > Tonnages & Costs Gauges
- > Actuals vs Targets at current time
- > Actuals vs Project-Complete Targets
- Secure & 24/7