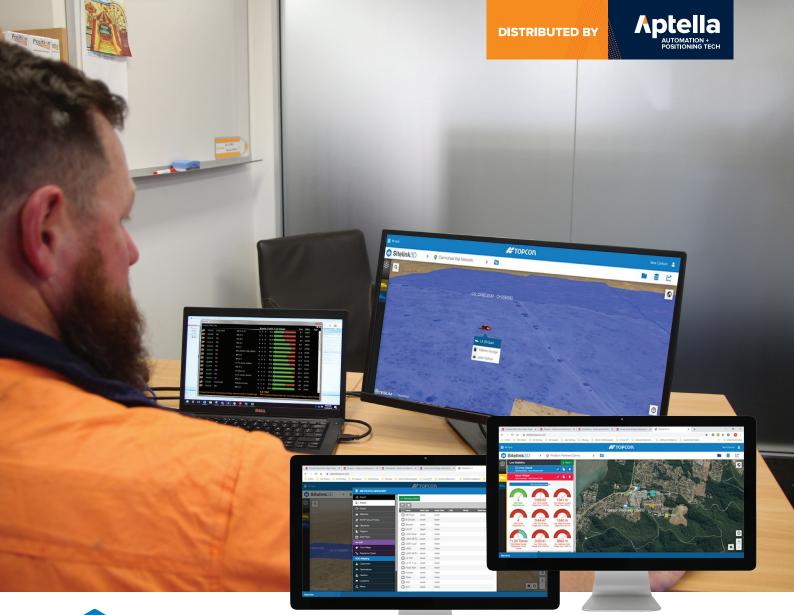

### **Topcon SiteLink 3D**

An easy to use, cloud-based platform to manage all your assets and data, visualisation and reporting

- Increase productivity with live performance metrics: eventdriven, real-time performance tracking on haul cycles with live statistics widgets
- Efficiently manage multiple jobs: create and manage multiple sites and projects, with defined user roles and access levels, as well as file and metadata management
- Keep an eye on progress: overlay design files, alignments and drone imagery to visualise the project in 2D or 3D. Track all connected machines
- Customise to suit your project needs: create regions, materials, activities, delays, shift plans, operator and asset lists. Also supports material bulking factors and states

> Integrates to your workflow: supports import/export to multiple industry-standard formats

Aptella