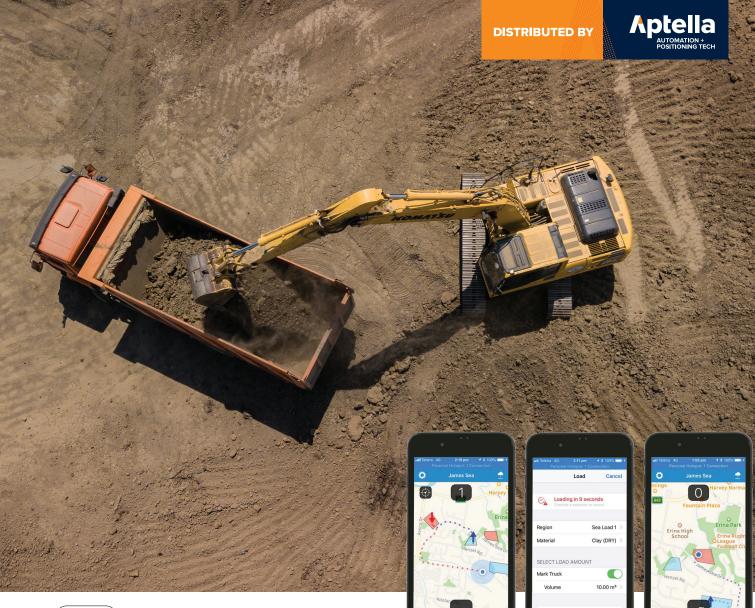

### **Topcon Haul App**

Hardware-free digital records of load and dump cycles to increase productivity, save time and save money.

- Cost effective: no hardware required, drivers simply download the Topcon Haul app on their iPhone or Android device
- > Accurate records: app tracks hauls, load and dump metrics
- > Time savings: App automatically finds nearby sites and records delays to improve routing

#### **Digital Loading Records**

- > Automatic records when loaded by loader or excavator with on-board scales
- > Automatic records when stopped in designated load area
- > Easy manual entries available by tapping the load icon
- > Excavators and loaders without on-board scales can use the Haul App to assign weights to trucks they fill

#### **Digital Dumping Records**

- > Automatic records by stopping in a designated dump area
- > Easy manual entries by tapping the dump icon